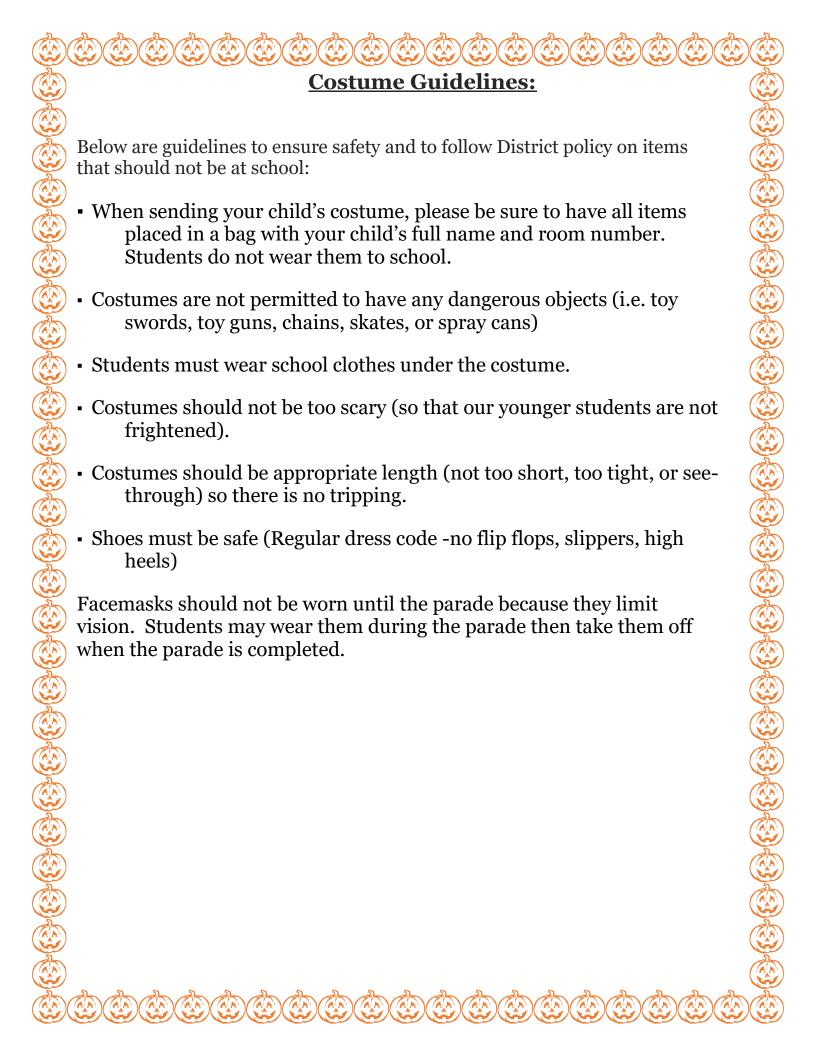

| AA) | <u> </u>                                                                                                                                                                                                                                                                                                                                                                                                                                                                                                                                              |  |
|-----|-------------------------------------------------------------------------------------------------------------------------------------------------------------------------------------------------------------------------------------------------------------------------------------------------------------------------------------------------------------------------------------------------------------------------------------------------------------------------------------------------------------------------------------------------------|--|
|     | CATEWAY COLLOOL DICTRICT                                                                                                                                                                                                                                                                                                                                                                                                                                                                                                                              |  |
|     | GATEWAY SCHOOL DISTRICT  Evergroop Flomentary School  Michael Mettes, Principal                                                                                                                                                                                                                                                                                                                                                                                                                                                                       |  |
|     | Evergreen Elementary School Michael Matteo, Principal                                                                                                                                                                                                                                                                                                                                                                                                                                                                                                 |  |
|     | October, 2023                                                                                                                                                                                                                                                                                                                                                                                                                                                                                                                                         |  |
|     | Dear Families,                                                                                                                                                                                                                                                                                                                                                                                                                                                                                                                                        |  |
|     | The activities for our annual Harvest Celebration will take place on Friday, October 27 <sup>th</sup> and will include a parade beginning at 2:00 PM with a classroom party afterward. The student may choose to wear a costume for the parade. The parade route will have the children exiting the building next to the library, re-entering at the side entrance next to the cafeteria. The best location for parents to watch will be outside at the front of the school. In the event of rain, the parade will be held indoors for students only. |  |
|     | Please <u>DO NOT ENTER THE SCHOOL</u> unless you are working with the classroom teachers to assist students. Only <b>APPROVED VOLUNTEERS</b> will be permitted in the hallways and classrooms during scheduled activities. All volunteers must report to the office with a valid driver's license. It will be scanned and a visitor's badge will be printed for you. Volunteers may go to the homerooms at 1:30 PM.                                                                                                                                   |  |
|     | Once the parade is over, the students will go back to their rooms for a celebration. The FTO will provide a snack and drink for the classroom parties. Please follow the snack approved list if your child wishes to bring a treat. You can find it on our website, www.gatewayk12.org.                                                                                                                                                                                                                                                               |  |
|     | Thank you for your cooperation and support. See you at the parade!                                                                                                                                                                                                                                                                                                                                                                                                                                                                                    |  |
|     | Sincerely,  Muchael Matter                                                                                                                                                                                                                                                                                                                                                                                                                                                                                                                            |  |
|     | Mr. Michael Matteo<br>Principal                                                                                                                                                                                                                                                                                                                                                                                                                                                                                                                       |  |
|     | Please complete this section if you <u>DO NOT</u> want your child to participate.                                                                                                                                                                                                                                                                                                                                                                                                                                                                     |  |
|     | I do not want my child to participate in the scheduled activities and request an alternative activity.                                                                                                                                                                                                                                                                                                                                                                                                                                                |  |
|     | Signature (Parent/Guardian)  Print your child's name, and room #                                                                                                                                                                                                                                                                                                                                                                                                                                                                                      |  |
|     | (&\a))(&\a))(&\a))(&\a))(&\a))(&\a))(&\a))(&\a))(&\a))(&\a))(&\a))(&\a))(&\a))(&\a))(&\a))(&\a))(&\a))(&\a))(&\a))(&\a))(&\a))(&\a))(&\a))(&\a))(\a))(                                                                                                                                                                                                                                                                                                                                                                                                |  |