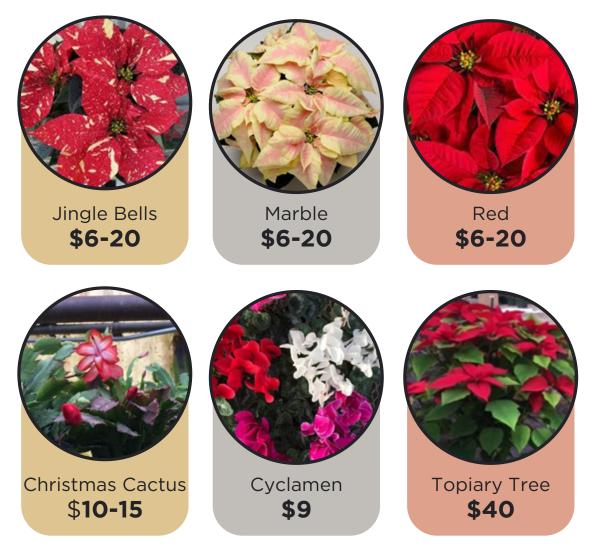

## Poinsettia FUNDRAISER

An Evergreen FTO Fundraiser sure to bring beauty to every home. Partnering with Gumto's Greenhouse to offer a selection of Poinsettias, Christmas Cactus, Cyclamen and Beautiful Topiary Tree.